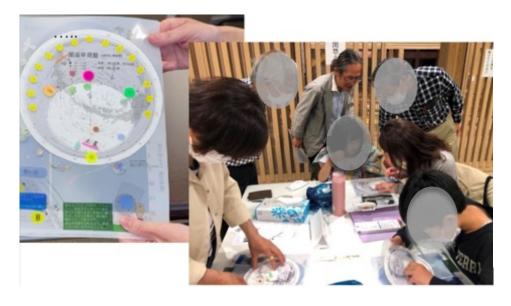

## Create Your Own Star Chart **Be a Constellation Specialist!**

Workshop: Enjoy detailed guidance on making and using your star chart, guided by star sommeliers.

Personalize your own adorable star chart through decoration!

- Learn the mechanics and usage of the star chart naturally while creating it.
- It can also be used as a clear folder!
- Date: November 3, 2024, 1:30 PM 3:00 PM
- Location: Yoyogi Hachiman Community Center, Studio 4